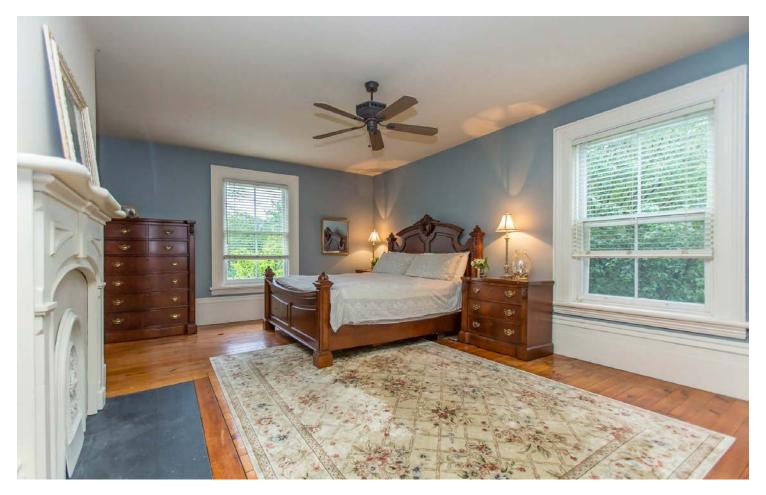

## 311 TOLLENDAL MILL ROAD

The original Mill House in Tollendal has been restored and beautifully updated. A new custom kitchen, French doors leading to the covered veranda overlooking the treed ravine, a large inviting family room and the original servant's staircase are all part of the charm of this modernized century home.