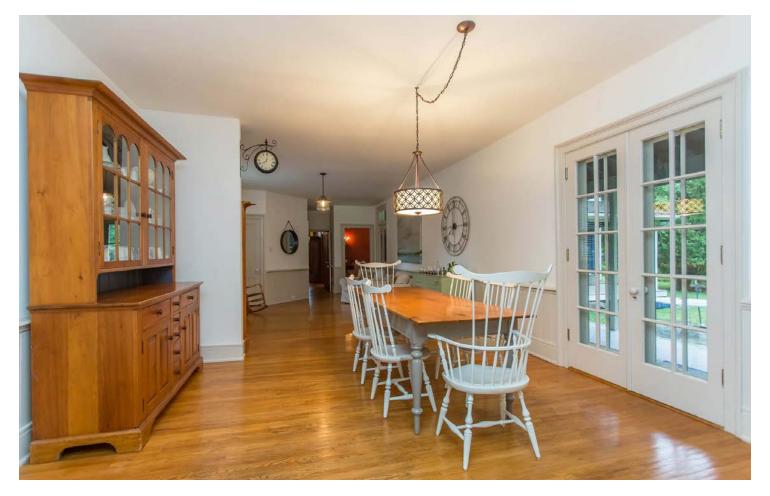

## 311 TOLLENDAL MILL ROAD

The original Mill House in Tollendal has been restored and beautifully updated. A new custom kitchen, French doors leading to the covered veranda overlooking the treed ravine, a large inviting family room and the original servant's staircase are all part of the charm of this modernized century home.