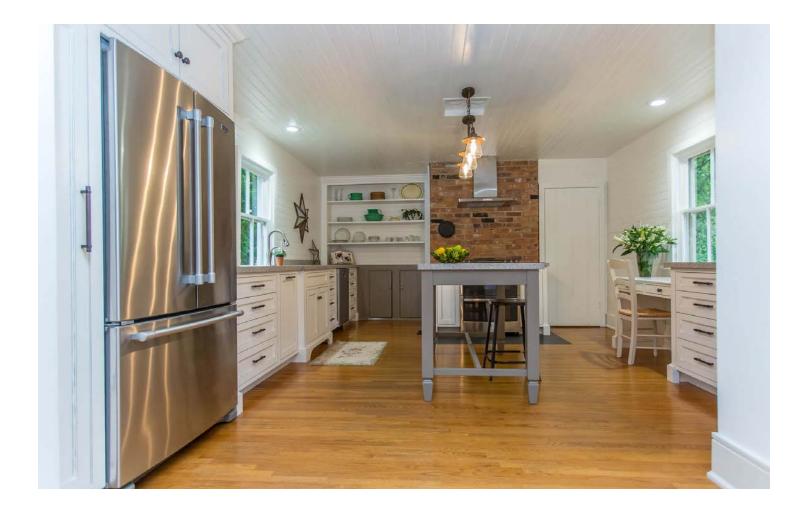

## 311 TOLLENDAL MILL ROAD

The original Mill House in Tollendal has been restored and beautifully updated. A new custom kitchen, French doors leading to the covered veranda overlooking the treed ravine, a large inviting family room and the original servant's staircase are all part of the charm of this modernized century home.