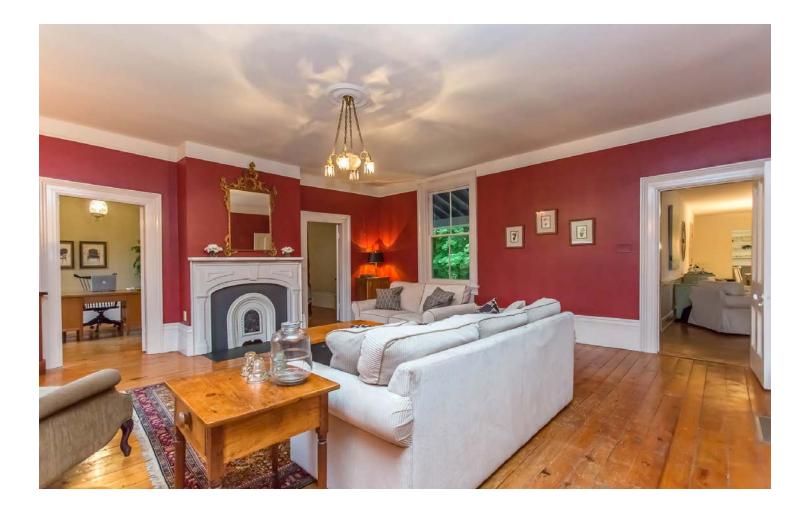

## 311 TOLLENDAL MILL ROAD

The original Mill House in Tollendal has been restored and beautifully updated. A new custom kitchen, French doors leading to the covered veranda overlooking the treed ravine, a large inviting family room and the original servant's staircase are all part of the charm of this modernized century home.