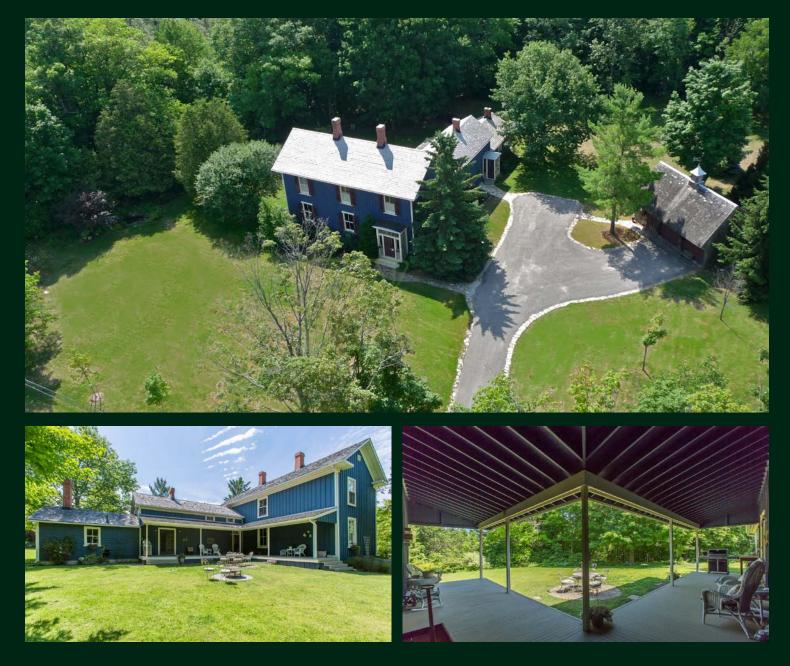

## 311 TOLLENDAL MILL ROAD

The original Mill House in Tollendal has been restored and beautifully updated. A new custom kitchen, French doors leading to the covered veranda overlooking the treed ravine, a large inviting family room and the original servant's staircase are all part of the charm of this modernized century home.

www.MoffatDunlap.com

Set on 1.23 acres this home is extremely private and peaceful. A perfect spot to enjoy the views and the gardens, for relaxing or perfect for entertaining. A short walk to your boat at Brentwood Marina and a 5 minute drive to the Go station.