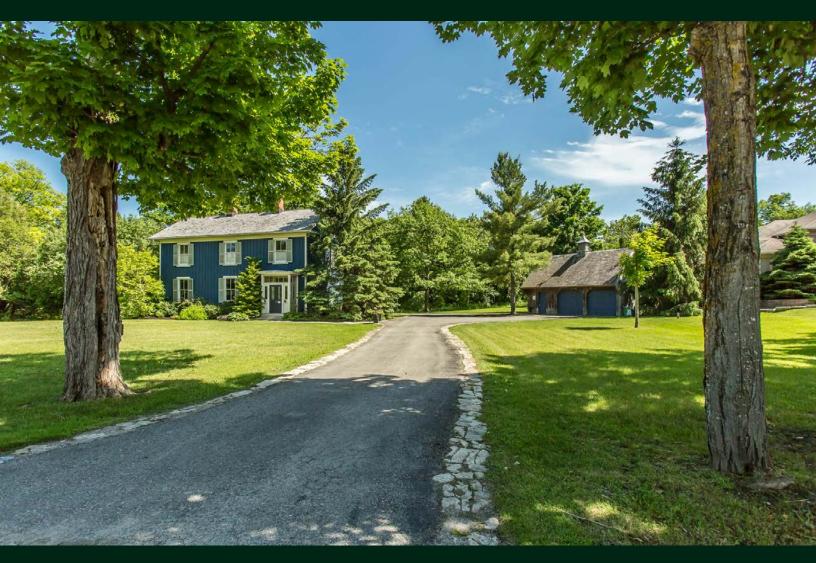

## 311 TOLLENDAL MILL ROAD

The original Mill House in Tollendal has been restored and beautifully updated. A new custom kitchen, French doors leading to the covered veranda overlooking the treed ravine, a large inviting family room and the original servant's staircase are all part of the charm of this modernized century home.

www.MoffatDunlap.com

Set on 1.23 acres this home is extremely private and peaceful. A perfect spot to enjoy the views and the gardens, for relaxing or perfect for entertaining. A short walk to your boat at Brentwood Marina and a 5 minute drive to the Go station.